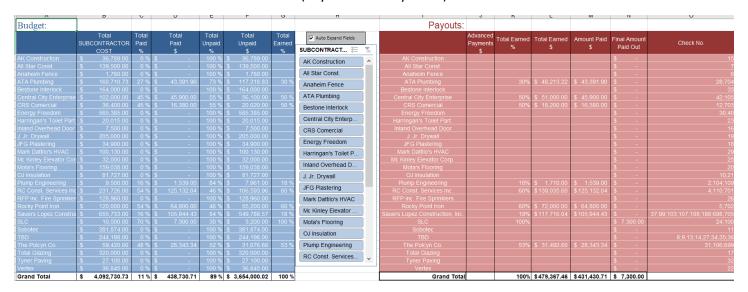

|         |
|                                   | -                | Inland Overhead Door    | 7,500.00                       |               | -             |                   |         |
|                                   | -                | Total Glazing           | 320,000.00                     |               | -             |                   |         |
|                                   | -                | JFG Plastering          | 34,900.00                      |               | -             |                   |         |
|                                   | -                | J. Jr. Drywall          | 205,000.00                     |               | -             |                   |         |

#### (13) SUBCONTRACTOR PAYOUT SUMMARY

(Payout Summary sheet)



#### (Summary for selected Subcontractor)

|                   | SUE | Total<br>BCONTRACTOR<br>COST | Total<br>Paid<br>% | Total<br>Paid<br>\$ | Total<br>Unpaid<br>% | Total<br>Unpaid<br>\$ | Auto Expand Fields  SUBCONTRACT |                   | Advanced<br>Payments<br>\$ | Total<br>Earned<br>% | Total Earned<br>\$ | Amo | ount Paid \$ |
|-------------------|-----|------------------------------|--------------------|---------------------|----------------------|-----------------------|---------------------------------|-------------------|----------------------------|----------------------|--------------------|-----|--------------|
| Foshay Electrical | \$  | 1,013,320.00                 | 31 %               | \$<br>315,406.80    | 69 %                 |                       |