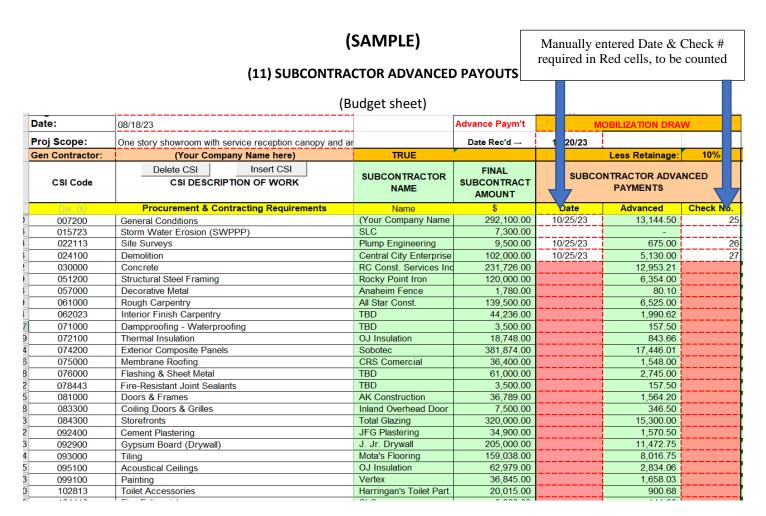

| ↑(OH, Profit, Ins, Cont | t&Gen Cond Pickup)† | ROI 21.47%            |                                |
|                                       |                                         |                                          | -                                              |                  |                                            | Gen Cont. Cos           | t/Square Foot:      | \$ 402.90             |                                |
|                                       |                                         |                                          |                                                |                  |                                            | Owner Cost/             | Square Foot:        | \$ 453.91             |                                |



**Return to TOP** 

# (12) SUBCONTRACTOR PROGRESS PAYOUTS

Manual entry of Check # required in Red cells to verify payment made

(Budget sheet)

| 0000 - 10000000 <del>000000</del> |                  |                         |                                |               |               |                   |         |
|-----------------------------------|------------------|-------------------------|--------------------------------|---------------|---------------|-------------------|---------|
| Date Billed                       | 10/03/23         | TRUE                    |                                | Payout Date:→ | 10/27/23      | Less Retainage:   | 10%     |
| BILL                              | LING CYCLE<br>#1 | SUBCONTRACTOR<br>NAME   | FINAL<br>SUBCONTRACT<br>AMOUNT |