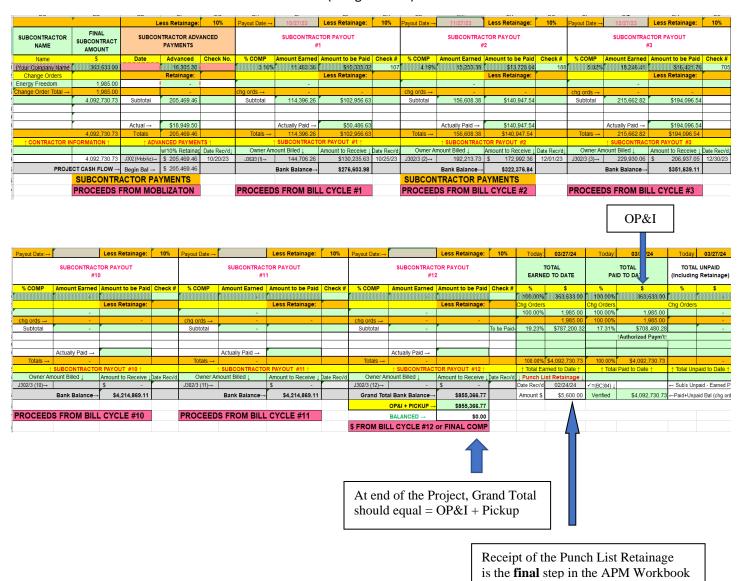

|                       | minate Findi Pi | oject coi<br>J  |

#### (17) PROJECT CASH FLOW

(Budget sheet)



The Project is Now Completed